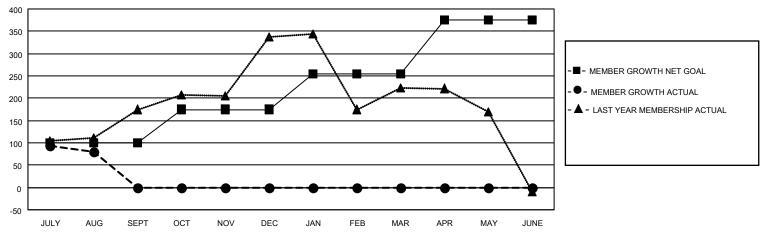

## MONTHLY MEMBERSHIP PROGRESS REPORT

LOCATION INDIA District 322 E Results as of: 8/31/2021

| Clubs                 |               |           |               | Members               |                        |                         |                                                    |
|-----------------------|---------------|-----------|---------------|-----------------------|------------------------|-------------------------|----------------------------------------------------|
| RESULTS FOR 2021-2022 |               |           |               | RESULTS FOR 2021-2022 |                        |                         |                                                    |
| QUARTER               | NEW CLUB GOAL | NEW CLUBS | DROPPED CLUBS | QUARTER MEMB          | BER GROWTH NET<br>GOAL | MEMBER GROWTH<br>ACTUAL | DROPPED<br>MEMBERS ACTUAL<br>(including transfers) |
| JULY/AUG/SEPT         | 3             | 5         | 6             | JULY/AUG/SEPT         | 100                    | 195                     | 109                                                |
| OCT/NOV/DEC           | 2             | 0         | 0             | OCT/NOV/DEC           | 75                     | 0                       | 0                                                  |
| JAN/FEB/MAR           | 2             | 0         | 0             | JAN/FEB/MAR           | 80                     | 0                       | 0                                                  |
| APR/MAY/JUNE          | 1             | 0         | 0             | APR/MAY/JUNE          | 120                    | 0                       | 0                                                  |

## GOALS AND ACTUAL MEMBERS CUMULATIVE

| DROPPED CLUBS: 6 |     | 32 CLUBS OF 132 ADDED 1 OR<br>MORE NEW MEMBERS | GENDER DISTRIBUTION                   |                |  |
|------------------|-----|------------------------------------------------|---------------------------------------|----------------|--|
|                  |     | MORE NEW MEMBERS                               | MALE                                  | 2,931 (67.01%) |  |
|                  |     |                                                | FEMALE                                | 1,443 (32.99%) |  |
| DROPPED MEMBERS  |     |                                                | NON BINARY                            | 0 (0.00%)      |  |
|                  |     |                                                | PREFER NOT TO ANSWER                  | 0 (0.00%)      |  |
| DECEASED         | 0   |                                                |                                       |                |  |
| CLUB CANCELLED   | 61  | CLICK HERE FOR CUMULATIVE                      | TOTAL FAMILY UNIT MEMBERS 1,947       |                |  |
| OTHER            | 48  | MEMBERSHIP DATA                                |                                       |                |  |
| TOTAL            | 109 |                                                | FAMILY MEMBERS PAYING HALF DUES 1,066 |                |  |
|                  |     |                                                |                                       |                |  |