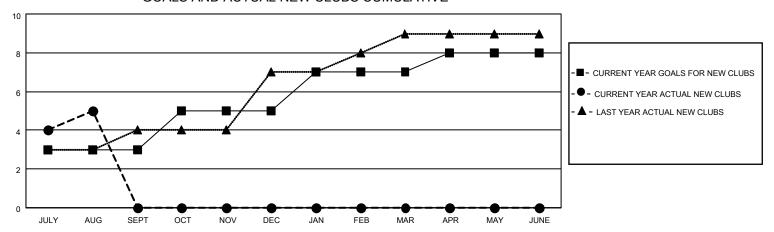

## MONTHLY MEMBERSHIP PROGRESS REPORT

LOCATION INDIA District 322 E Results as of: 8/31/2021

| Clubs                 |               |           |               | Members               |                        |                         |                                                    |
|-----------------------|---------------|-----------|---------------|-----------------------|------------------------|-------------------------|----------------------------------------------------|
| RESULTS FOR 2021-2022 |               |           |               | RESULTS FOR 2021-2022 |                        |                         |                                                    |
| QUARTER               | NEW CLUB GOAL | NEW CLUBS | DROPPED CLUBS | QUARTER MEMB          | BER GROWTH NET<br>GOAL | MEMBER GROWTH<br>ACTUAL | DROPPED<br>MEMBERS ACTUAL<br>(including transfers) |
| JULY/AUG/SEPT         | 3             | 5         | 6             | JULY/AUG/SEPT         | 100                    | 195                     | 109                                                |
| OCT/NOV/DEC           | 2             | 0         | 0             | OCT/NOV/DEC           | 75                     | 0                       | 0                                                  |
| JAN/FEB/MAR           | 2             | 0         | 0             | JAN/FEB/MAR           | 80                     | 0                       | 0                                                  |
| APR/MAY/JUNE          | 1             | 0         | 0             | APR/MAY/JUNE          | 120                    | 0                       | 0                                                  |

## GOALS AND ACTUAL NEW CLUBS CUMULATIVE